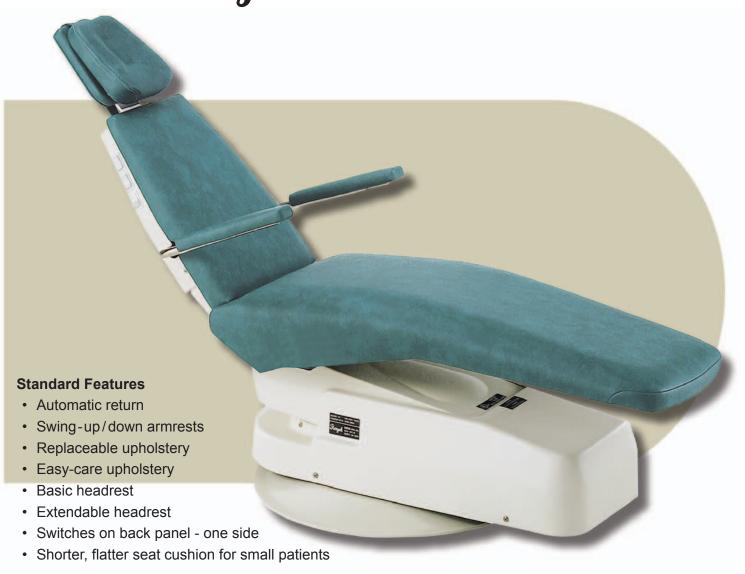

## **GP2** General Dentistry Chair

Swing-Up/Down Armrests

Optional Upgrade: Cradle Headrest

**Optional Contour Backrest** 

Royal offers a full product line of Dental Chairs, Operator and Assistant stools manufactured to the highest quality standards and available in a variety of price ranges.