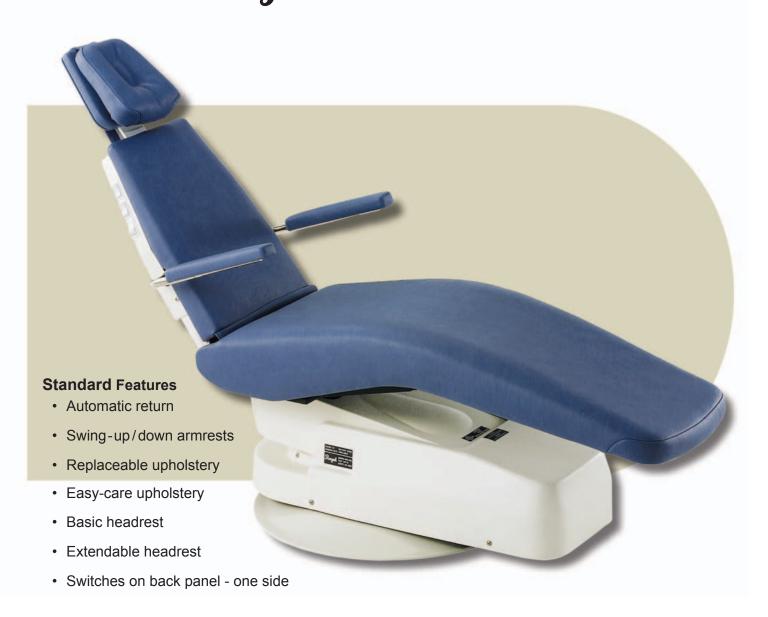

## **GP2** General Dentistry Chair

Swing-Up/Down Armrests

Optional Upgrade: Cradle Headrest

**Optional Contour Backrest** 

Royal offers a full product line of Dental Chairs, Operator and Assistant stools manufactured to the highest quality standards and available in a variety of price ranges.